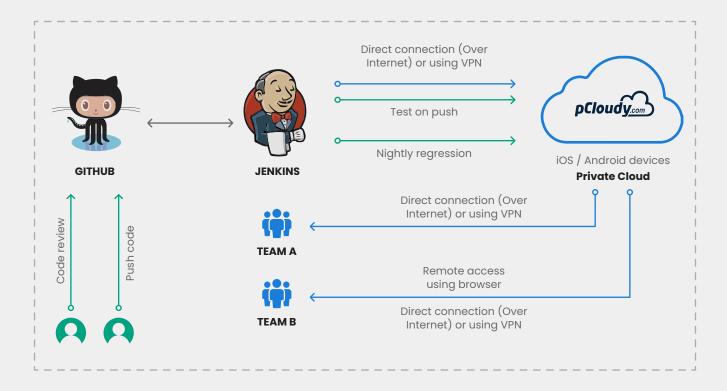

# Indicative Deployment of Private Cloud for Mobile DevOps

Here is an indicative deployment architecture of our dedicated mobile device cloud. Our datacenters that host our cloud are SOC - 2 / SSAE - 16 Complaint